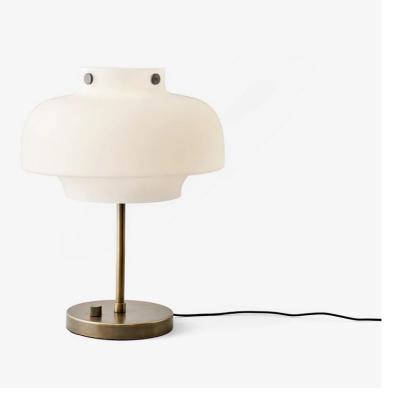

#### Designer:Space Copenhagen

Manufacturer: and tradition

#### Copenhagen Table Lamp SC13 by Space Copenhagen for &Tradition.

The Copenhagen lighting range combines industrial elements with a modern feel. The Copenhagen table lamp is an elegant and poetic, with a blend of maritime and contemporary influence. Aesthetically beautiful yet understated, it is well suited to both contemporary and classic living spaces.

## DIMENSIONS

Glass shade: 33cmdia

Base: 17.5cmdia

Total height: 42cmh

## MATERIALS

The lamp shade is made from mouth blown opal glass and the base and stem are made from deep drawn and extruded metal with a bronze finish.

Light source: LED board (non replaceable), 6.6 Watt LED, dimmable, CRI >85, 2200K - 2800K, 700Im.