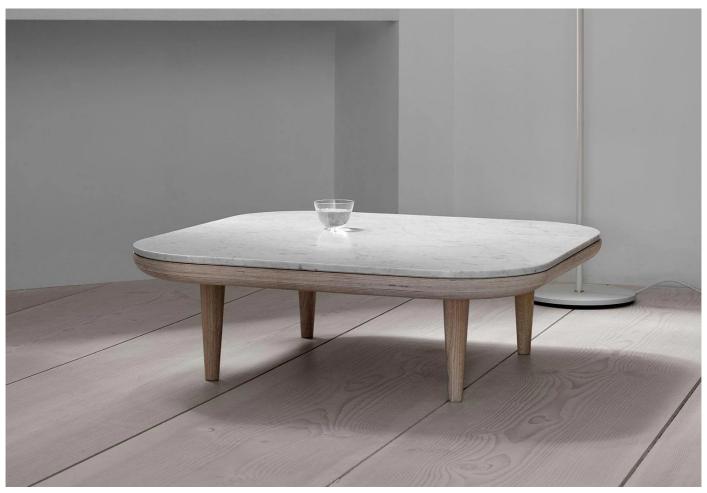

### **DESCRIPTION**

Fly Table by Space Copenhagen for &Tradition.

The Fly range is comprised of an armchair, two sofas, two tables, and a pouf. Designed by Space Copenhagen, the range embodies the simplicity of Scandinavian furniture design. Natural wood features alongside contemporary materials to create a harmonious blend of old and new.

The Fly table is a classic example of this blend. Low and sturdy, the oiled oak base is married with a carefully cut top of Italian marble in a complementary shade. In this way, the Fly table is an unobtrusive presence, and works as a stand-alone table or completes a suite of Fly chairs and sofas.

## **MATERIALS**

White oiled oak base or smoked oiled oak base with either a honed white Bianco Carrara or polished black Nero Marquina marble top.