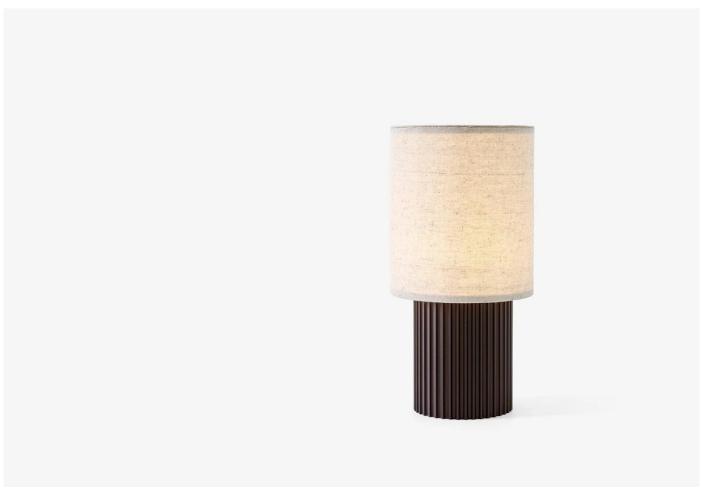

#### **DESCRIPTION**

Manhattan Portable Light SC52 designed by Space Copenhagen for &Tradition.

The Manhatten SC52 is an industrial-inspired portable table light. A sleek and flexible lighting solution, which brings a warm ambience.

#### **MATERIALS**

The cylinder base is constructed from anodized aluminium with columned detailing and the canvas shade is cream coloured.

Battery: Li-Ion battery 18650, 2600 mAh, 3,7V

IP 20 rating