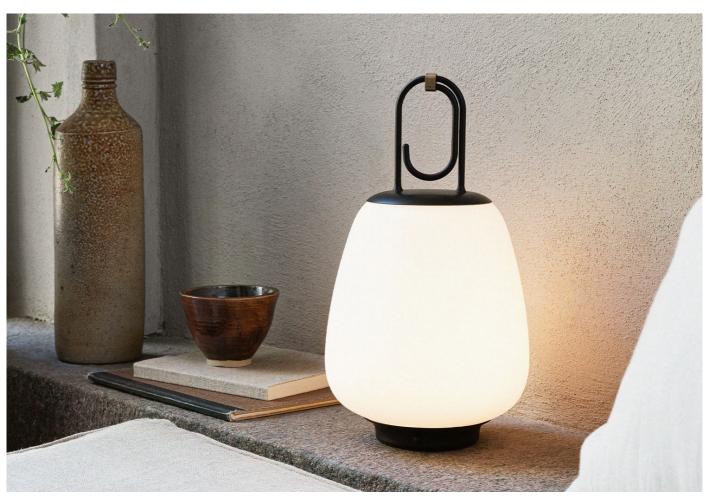

# twentytwentyone

Lucca Portable Lamp

Designer: Space Copenhagen

Manufacturer: and tradition

£145

#### **DESCRIPTION**

Lucca Portable Lamp SC51 by Space Copenhagen for &Tradition.

The Lucca lamp, designed by Space Copenhagen founders Signe Bindslev Henriksen and Peter Bundgaard Rützou, is a portable, dimmable lamp that creates a cosy, inviting atmosphere with its soft, curved design and satinised opal glass shell.

Lucca has a discreet dimmer with three lighting settings and is suited for indoor and outdoor use.