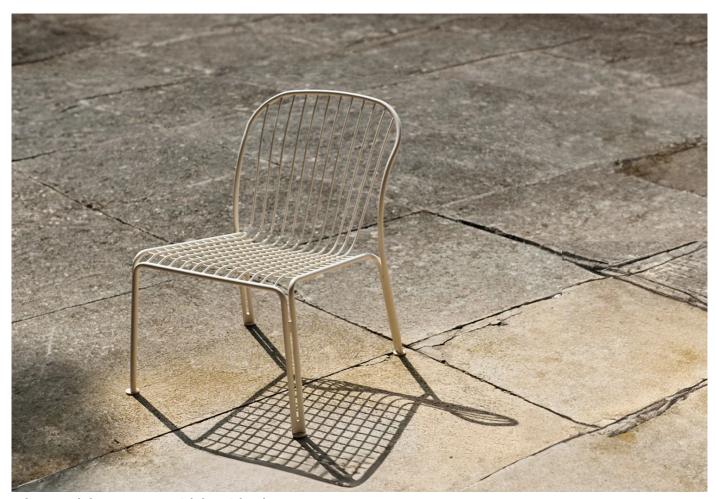

## **DESCRIPTION**

Thorvald Lounge Side Chair by Space Copenhagen for &tradition.

Designed by Space Copenhagen, the Thorvald Lounge Side Chair pays tribute to the neo-classical artist Bertel Thorvaldsen and the vibrant atmosphere of his hometown, Copenhagen.

Seamlessly integrating with its surroundings, the seat draws inspiration from the artist's body of work and the eponymous museum in Denmark where much of it lives, evident in the chair's sculptural silhouette of rhythmic lines and gentle curves.

## **MATERIALS**

Crafted from powder coated steel in either ivory, warm black or bronze green.

The cushions are available upholstered in Heritage Papyrus, made from water repellent and stain proofcanvas made from 50% recycled acrylic, 47% acrylic, 3% polyester or Marquetry Bora, a water repellent and stain proof canvas made from 100% acrylic.