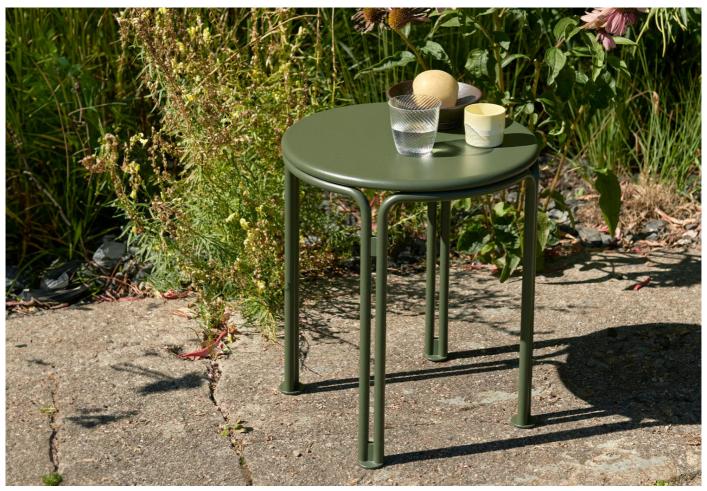

### **DESCRIPTION**

Thorvald Side Table by Space Copenhagen for &tradition.

The Thorvald collection exudes a subtly sculptural presence, seamlessly merging with its surroundings to present a light and inviting appearance.

Characterised by rhythmic lines and gentle curves, the range was designed by Space Copenhagen, drawing inspiration from the neo-classical artist Bertel Thorvaldsen and his hometown, Copenhagen.

The Thorvald Side Table features a solid tabletop, intentionally contrasting with the wireframes of the seats. This opposition creates a harmonious visual dynamic when the pieces are placed together.

## **MATERIALS**

Crafted from powder coated steel in either ivory, warm black or bronze green.