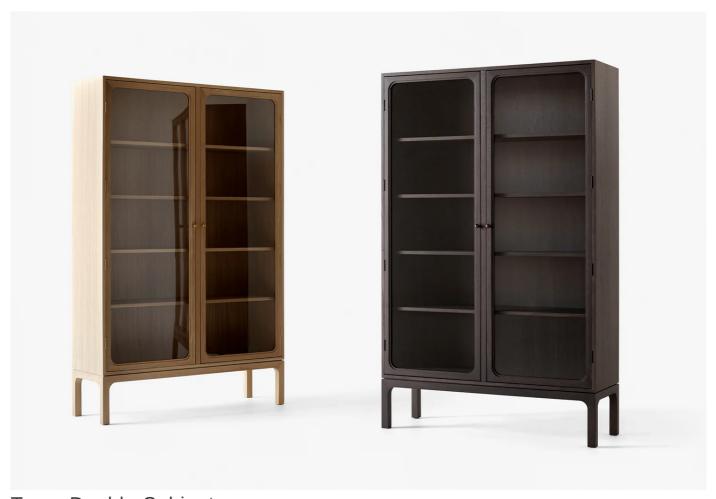

## **Trace Double Cabinet**

Designer: Space Copenhagen

Manufacturer: and tradition

£4,215

#### **DESCRIPTION**

Trace Double Cabinet SC88 by Space Copenhagen for &tradition.

Explore the fusion of contemporary elegance and enduring allure with the Space Copenhagen Trace cabinet. This remarkable piece effortlessly melds a modern silhouette with a timeless aesthetic, providing not only storage but also a chic backdrop to highlight your most treasured possessions. Aptly named, the Trace cabinet encapsulates the concept of gathering and safeguarding small, sentimental items that imprint lasting memories in our journey.

Select from two unique finishes suitable for any contemporary setting.

#### **DIMENSIONS**

120w x 40d x 192cmh

#### **MATERIALS**

Solid oak and oak veneer with glass panelled doors. Solid brass knobs and hinges for cabinet in natural oak finish. Bronzed steel knobs and bronzed brass hinges for cabinet with dark stained oak finish.

The cabinet and shelves are made of MDF boards, cut to size and covered in an oak veneer, then treated with water based clear or dark stained lacquer. The doors are made of milled solid oak and tempered glass.