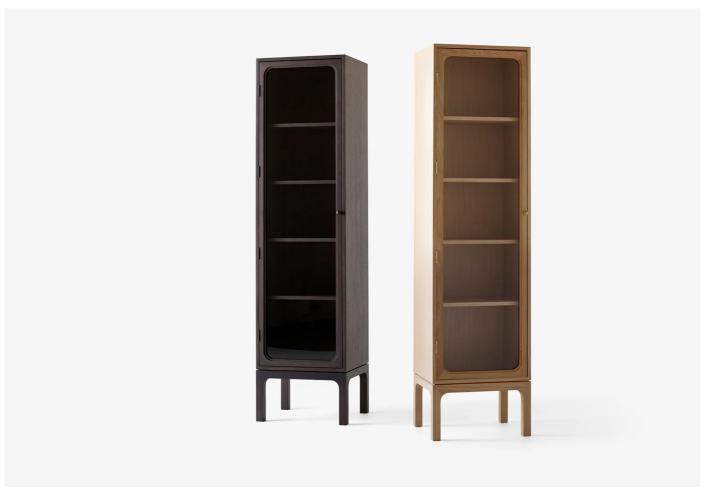

#### **DESCRIPTION**

Trace Single Cabinet SC88 by Space Copenhagen for &Tradition.

Discover the perfect blend of modern sophistication and timeless charm with the Space Copenhagen Trace cabinet. This exquisite piece seamlessly combines a contemporary silhouette with a classic expression, offering not just storage but also a stylish frame to showcase your most cherished items. Named befittingly, the Trace cabinet embodies the idea of collecting and preserving small, sentimental pieces that leave lasting traces in our lives.

Choose from two distinct finishes to seamlessly integrate this elegant cabinet into any modern space.

#### **DIMENSIONS**

50w x 40d x 192cmh

#### **MATERIALS**

Solid oak and oak veneer with glass panelled doors. Solid brass knobs and hinges for cabinet in natural oak finish. Bronzed steel knobs and bronzed brass hinges for cabinet with dark stained oak finish.

The cabinet and shelves are made of MDF boards, cut to size and covered in an oak veneer, then treated with water based clear or dark stained lacquer. The doors are made of milled solid oak and tempered glass.