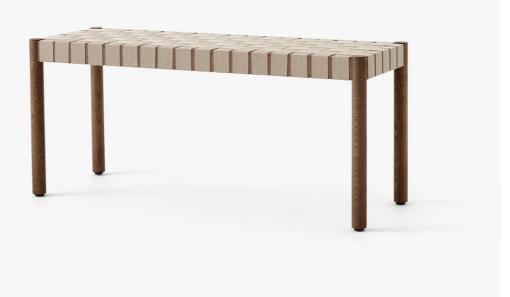

#### Betty Bench by Thau + Kallio for &Tradition.

A contemporary bench with elegant linen webbing. The Betty seating collection is named after the Betty Nansen Theatre in Copenhagen. This sleek and minimalist bench can sit alongside any dining table or be used as side seating.

Available in two sizes and a range of modern coloured frames.

The Betty collection also includes a chair, see in the 'Product range' below.

## MATERIALS

Lacquered solid wood and formpressed veneer with natural linen and PP webbing seat.

Felt gliders installed.