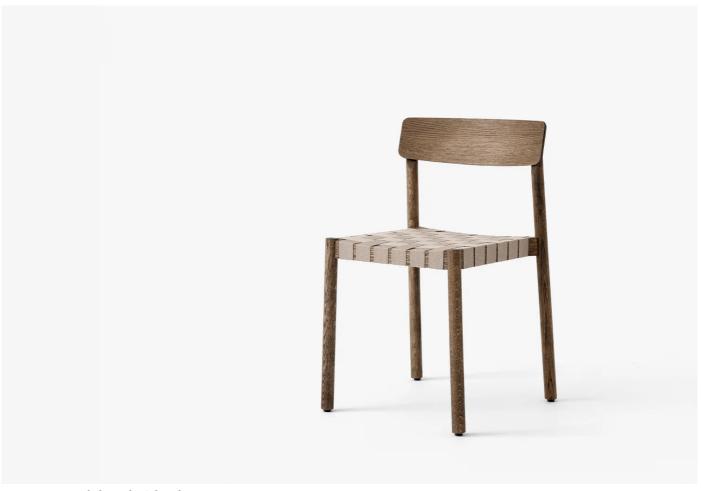

#### **DESCRIPTION**

Betty Webbed Chair by Thau + Kallio for &Tradition.

A contemporary chair with elegant linen webbing. The Betty collection of chairs are named after the Betty Nansen Theatre in Copenhagen. This stackable chair comes in two styles; one with exposed webbing or with a solid wooden seat.

### **MATERIALS**

Lacquered solid wood and formpressed veneer with a linen webbing seat.