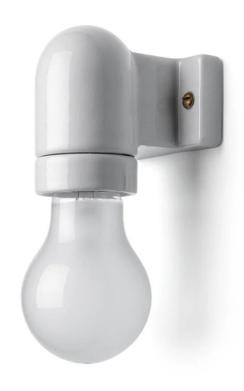

# Angle-Mount Wall Light

Designer: Thomas Hoof

Manufacturer: THPG

£35.83

## **DESCRIPTION**

Angle-Mount Wall Light by Thomas Hoof for THPG.

The white porcelain wall light has a timeless neutral design. It creates a naturally diffused light, ideal for any workspace.

IP20.

Bulb: E 27 max. 75W (not included).

#### **DIMENSIONS**

6.5w x 8cmh 225g

#### **MATERIALS**

Three-piece porcelain. Tapered form.

The holes for the dowels or screws are drilled at a slant.

**Please note:** This is a CE-approved product and should only be used in countries that accept and adhere to this standard. If used in other countries, it will be the sole responsibility, risk and liability of the customer.