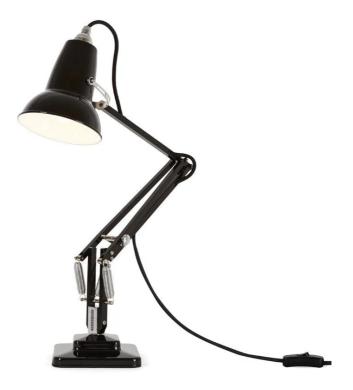

#### Designer:George Carwardine

Manufacturer: Anglepoise

### Anglepoise 1227 Mini Desk Lamp by George Carwardine for Anglepoise.

At two-thirds the size of the 1227 task light, the new Anglepoise 1227 Mini is a carbon copy of its iconic sister model and is perfectly suited for smaller spaces. With its distinctive shape, unique constant tension springs and hallmarked base, the 1227 Mini offers all the functionality of the larger lamp in a more compact form.