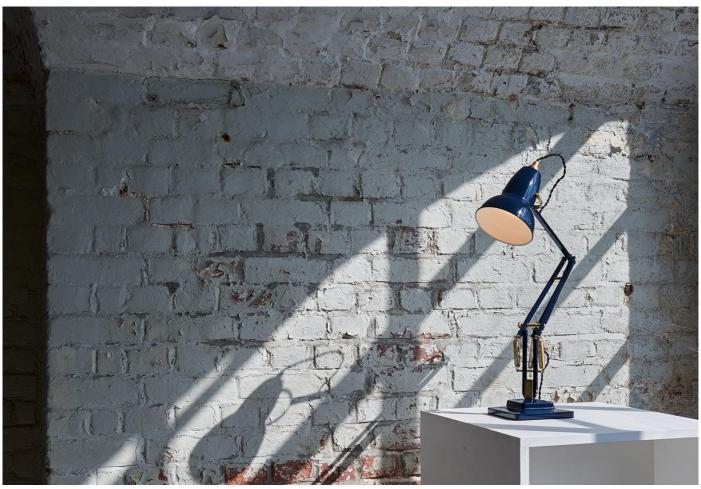

# twentytwentyone

1227 Brass task, 2014

Designer: George Carwardine

Manufacturer: Anglepoise

£259

### **DESCRIPTION**

1227 Brass task light by George Carwardine for Anglepoise.

Heritage inspired colours, woven cable and authentic brass details create a new aesthetic for this iconic Anglepoise design. With constant tension springs and flexible shade, the stylish table lamp offers unrivalled flexibility, smooth movement and perfect balance.

#### **DIMENSIONS**

Shade diameter 15cm Shade height 15cm Base 15cm x 15cm Reach 60cm 2m cable

## **MATERIALS**

Available in Gloss paint finish in Elephant grey with warm grey weaved cable, and Jet black with jet black weaved cable.

Powder-coated aluminium shade and arms with brass shade cap, bridle, spacers and connectors.