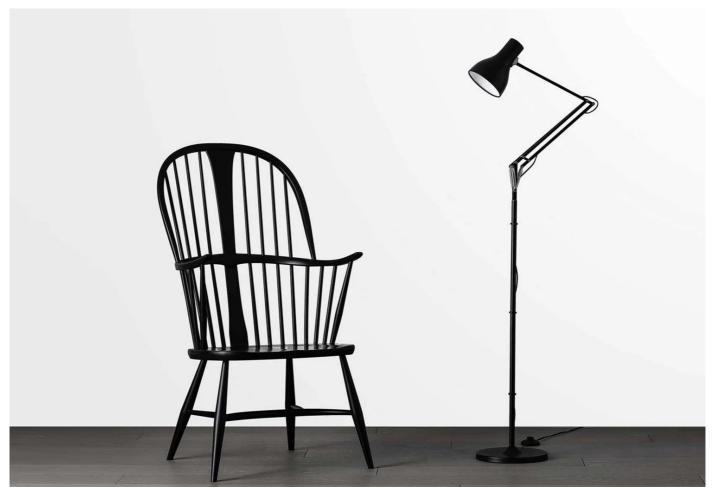

# twentytwentyone

Type 75 floor, 2004

Designer:Sir Kenneth Grange

Manufacturer: Anglepoise

£289

#### **DESCRIPTION**

Anglepoise Type 75 floor lamp by Sir Kenneth Grange for Anglepoise.

The Anglepoise Type 75 floor lamp makes for the perfect reading light. It combines the high-quality fittings and features that you can expect from an Anglepoise. Its elegant, classic looks, smooth movement and full adjustability make it a hugely practical piece of lighting and an excellent choice as a floor lamp or task light. Features Anglepoise constant tension spring technology.

# **DIMENSIONS**

Shade diameter 14cm
Shade height 19cm
Reach (from base to shade) 66cm
Base diameter 25cm
Pole height 91cm
Cable length 2.7m

## **MATERIALS**

Available in Jet Black matt paint finish, Alpine white matt paint finish, or Silver lustre aluminium finish.

Aluminium shade and arms, stainless steel fittings and cast iron base with aluminium cover.