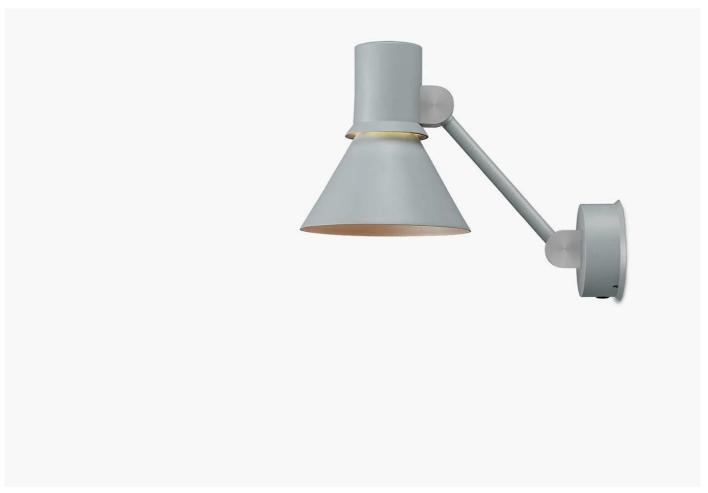

## Type 80 W2 wall lamp

Designer:Sir Kenneth Grange

Manufacturer: Anglepoise

£209

#### **DESCRIPTION**

Type 80 W2 wall lamp by Sir Kenneth Grange for Anglepoise.

The Type 80 standard wall light has been joined by the W2 as the middle child in this Anglepoise wall light family. With movement at both the neck of the lamp and the base, the W2 is perfect for creating mood lighting in a lounge or bedroom, or as a task light in a workspace.

### **MATERIALS**

Available in Matte black and Mist grey.

Aluminium shade and stem, machined aluminium wall fittings.

Bulb (included): 6W LED - E27.