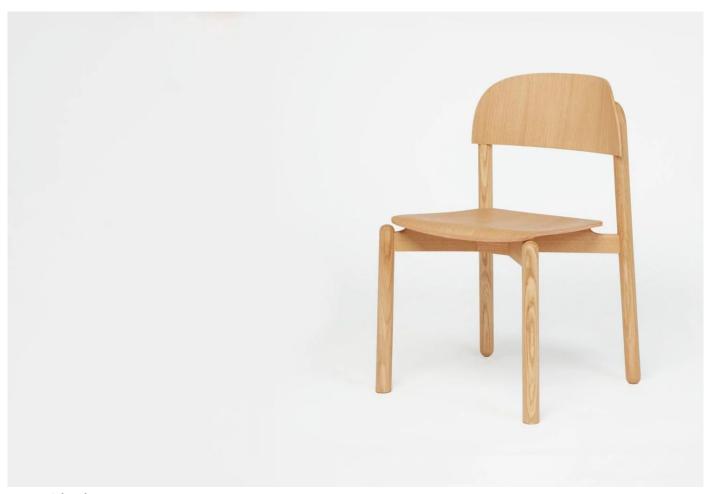

### **DESCRIPTION**

Arc Chair by Alain Gilles for Another Country.

Characterised by its strong, graphic arched backrest the Arc Chair is an honest yet refined form. It has distinctive features including level front versus round back legs, a pleasing point of connection where the back rest meets the legs, and rails under the seat that are carefully shaped to bring lightness to the design.

This chair is stackable.

Made in Portugal.

### **MATERIALS**

A timeless piece for the dining room, this classic wooden dining chair is available in solid natural oiled oak or lacquered black ash.

Made in Portugal.