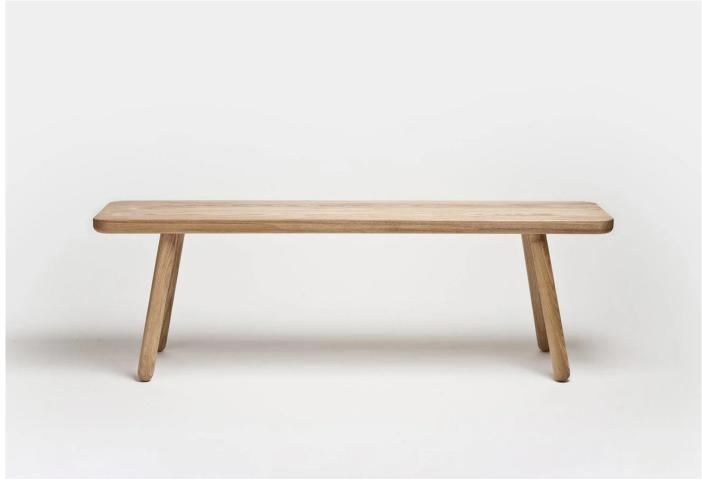

#### Bench One by Another Country.

A versatile and functional bench from Another Country, available in solid European oak, solid oak with raw Osmo finish, or in black lacquered ash.

Available in four lengths.

#### MATERIALS

The natural oak and raw Osmo oak versions features the distinctive Series One peg detail on the bench seat whilst the lacquered version is made of solid ash and features a (peg-less) screw-leg system. Seat pad available the following upholstery: Romo Linara, Kirkby Chelsea Linen or Mourne Textiles Pebble