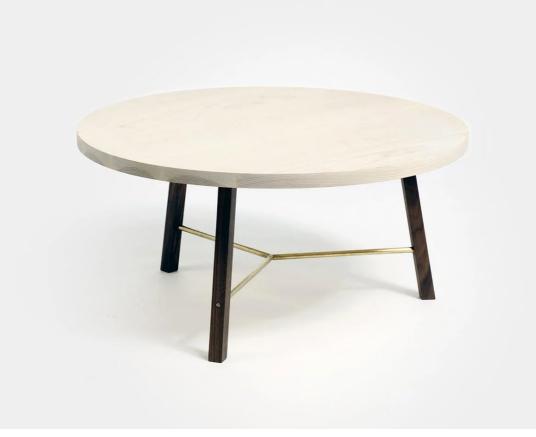

#### Coffee Table Two by Another Country.

Elegant, timeless yet contemporary in every way, this Series Two table will complement any piece of furniture. The table's carefully finished brass support is both function and decoration and like all Another Country products it is made using craft techniques and in honest materials that will last.

## DIMENSIONS

80dia x 38cmh

## MATERIALS

Available in a combination of solid ash, walnut and brass or a combination of walnut and brass.