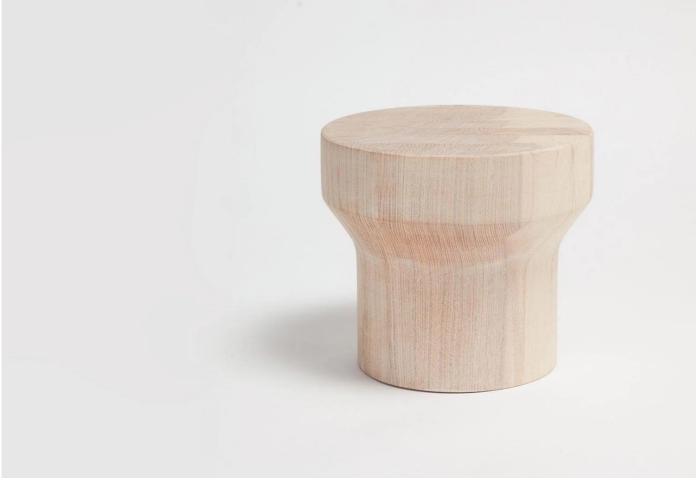

#### Gallon Side Table by Daniel Schofield for Another Country.

The Gallon Side Table, designed by Daniel Schofield for Another Country, draws inspiration from a milk can, the traditional vessel used to transport small quantities of fresh milk to the consumer before industrial-scale milk production.

The charming table is fashioned from a solid block of white oiled, laminated ash, and as a result, each table has a unique grain and is liable to splitting due to the thickness of the woods. Another Country and Daniel Schofield consider this an intentional part of the design.