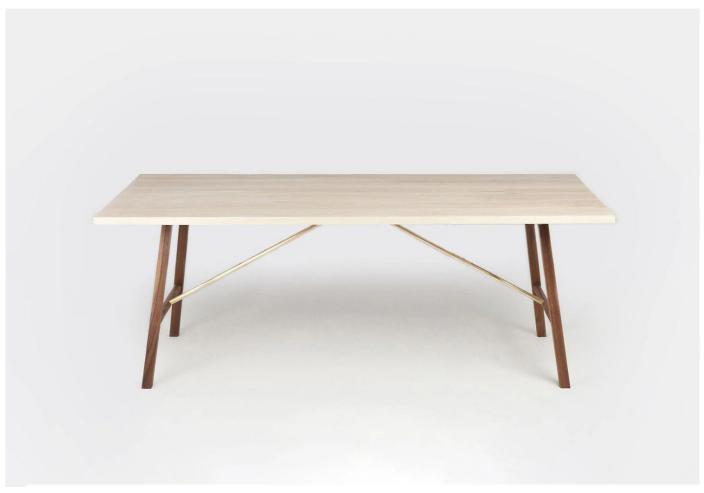

## **DESCRIPTION**

Dining Table Two by Another Country.

The Series Two dining table is constructed from pale ash and rich walnut with metal detailing and makes use of clean, angular shapes.

The Series Two just like Series One is hand-made in Another Country's Norfolk and Dorset workshops.

The Series Two dining table and bench is also cleverly designed for easy transport: all leg systems fold inward, trestle-style.

## **MATERIALS**

 $\label{eq:made_equation} \textbf{Made in a choice of contrasting ash and walnut or solid walnut.}$ 