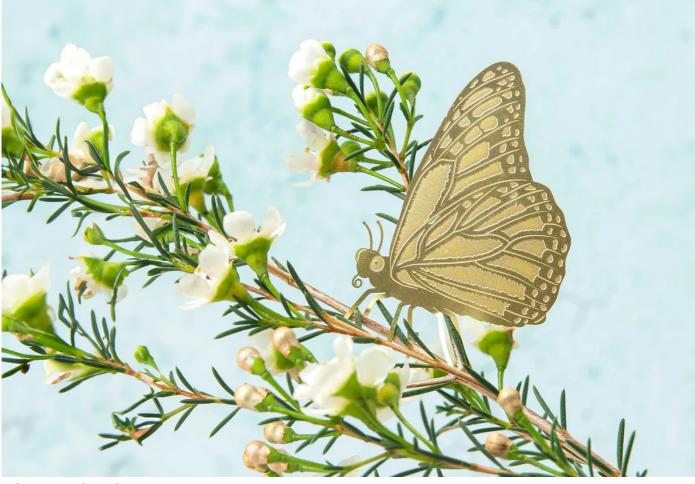

#### Plant Animals by Another Studio.

Transform houseplants into a rainforest jungle habitat with Plant Animals - small hanging animal decorations bring charming animation to indoor foliage.

Etched in metal to give a delicate filigree effect, each Plant Animal may be attached by simply folding feet to hang from stems or grip branches. They can also be attached to hanging cables or wires.

Select from Sloth, Orangutan, Tree Frog, Chameleon, Butterfly and Praying Mantis designs.