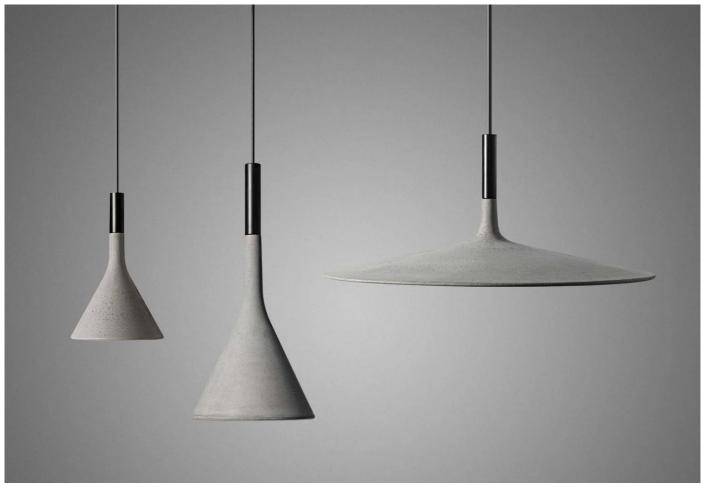

#### Aplomb Pendant by Lucidi Pevere for Foscarini.

Small hanging lamp in concrete, designed by Lucidi Pevere.

Available in three sizes - mini, standard, and large.

A dimmable LED version of the Aplomb large is available. Please **enquire** for more details.

## DIMENSIONS

Mini - 11.5dia x 20cmh (shade), 330cm (suspension cable) Standard - 16.5dia x 35.5cmh (shade), 310cm (suspension cable) Large - 45dia x 20cmh (shade), 320cm (suspension cable)