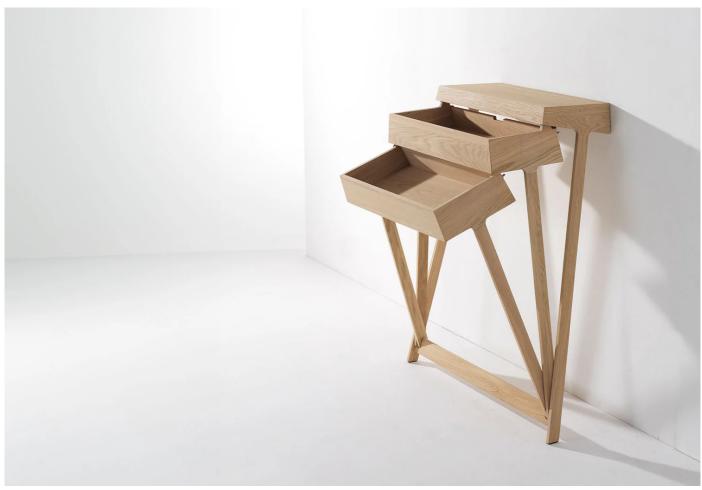

### **DESCRIPTION**

Pivot by Raw Edges for Arco.

The Pivot is an expertly crafted wooden cabinet with slender legs and two hinged drawers. This unique feature allows for simultaneous opening, a task typically impossible with traditional drawers. This functional cabinet is ideal for organizing small items and daily essentials, ensuring they are always easily accessible.

Designed by Raw Edges for Arco, this sideboard is the perfect piece for your hall or entryway.