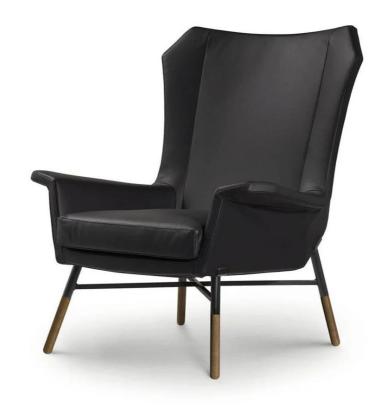

## Giulietta Armchair

Designer: B.B.P.R

Manufacturer: Arflex

£2,383.33

#### Giulietta Armchair by B.B.P.R for Arflex.

The elegant Giulietta armchair was designed in the late fifties by Italian architectural firm BBPR for Arflex. Giulietta combines great comfort with a sinuous outline.

## MATERIALS

The Giulietta armchair has a seat in shaped polyurethane with differentiated density/polyester slipcover.

Base in black lacquered metal and wood in the finishes wenge stained, oak, walnut or chocolate painted.