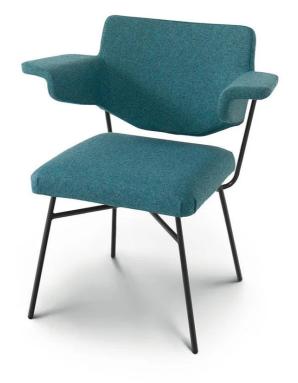

# Neptunia Chair, 1953

Designer: B.B.P.R

Manufacturer: Arflex

#### Neptunia Chair by B.B.P.R for Arflex.

The Neptunia collection was designed in 1953 with the aim to give a wider choice for the interiors of offices and public spaces.

Neptune has a soft and inviting shape and an air of formal elegance. The armrests provide a snug fit and the great comfort of the Neptunia chair makes it ideal for home interiors as well as hospitality spaces.