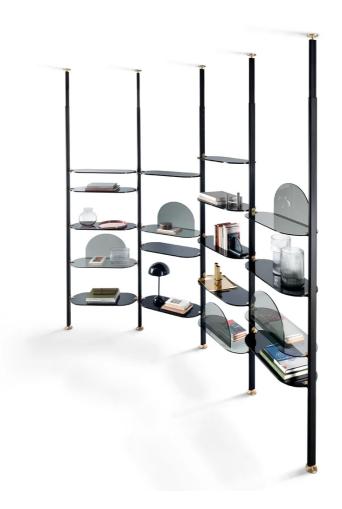

### **DESCRIPTION**

Alba Bookshelf by Bernhardt & Vella for Arflex.

Introducing Alba: The Versatile Bookcase for Display and Storage

Alba is a modern bookcase that offers exceptional compositional versatility for displaying and storing your items. With its unique fixing elements, featuring a single pin, you can create stunning round compositions, adding a touch of elegance to any space. The shelves are designed to accommodate a wide range of items, making it an ideal solution for organizing your books, decorations, and more. Discover the endless possibilities of Alba and transform your space with ease.

# **MATERIALS**

Structure: Black anodized aluminium.

Shelf support: Satin brass. Jointed.

Glass shelf: Tempered in the colours: green, fumé or bronze (thickness 8 mm).

Feet: Brass and little black rubber