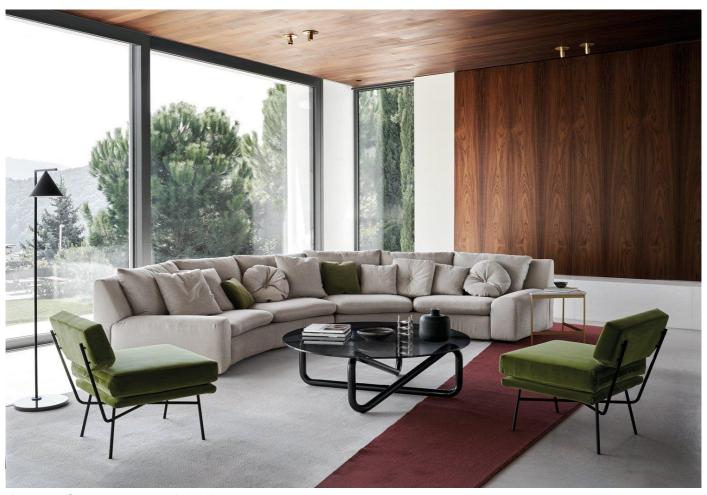

# twentytwentyone

Curved Ben Ben, 2009

Designer: Cini Boeri

Manufacturer: Arflex

£19,331

### **DESCRIPTION**

Ben Ben sofa by Cini Boeri for Arflex.

The Ben Ben is a modular sofa system that offers a great degree of variation, making it well suited to modern and traditional interiors.

**Please note:** prices shown are for a configuration of a sofa made of two curved elements (as shown in picture). Please enquire for covers, other configurations, dimensions and prices.

### **DIMENSIONS**

448w x 195d x 41/77cmh

#### **MATERIALS**

Beechwood frame with generously padded cushioning. Shaped polyurethane seat cushions with differentiated density slipcovers. The back cushions are feather goose-down.

Black lacquered metal feet.