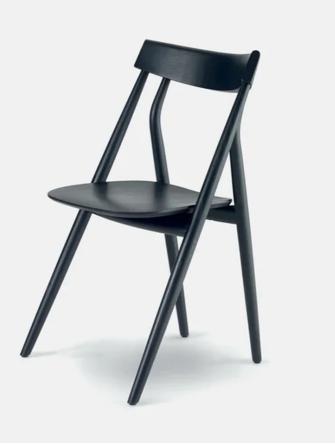

#### Lizzy Chair by David Dolcini for Arflex.

The Lizzy Chair by David Dolcini is an ingenious piece perfect for individual and professional use. Composed of only seven solid wooden segments and a contoured plywood seat, this chair stands apart from others in its class. This minimalist design is offered in three diverse finishes to complement any environment.

## DIMENSIONS

52w x 50d x 44/80cmh

## MATERIALS

Seat in beech plywood in three different finishes.

Frame in solid ash wood.

Felt glides