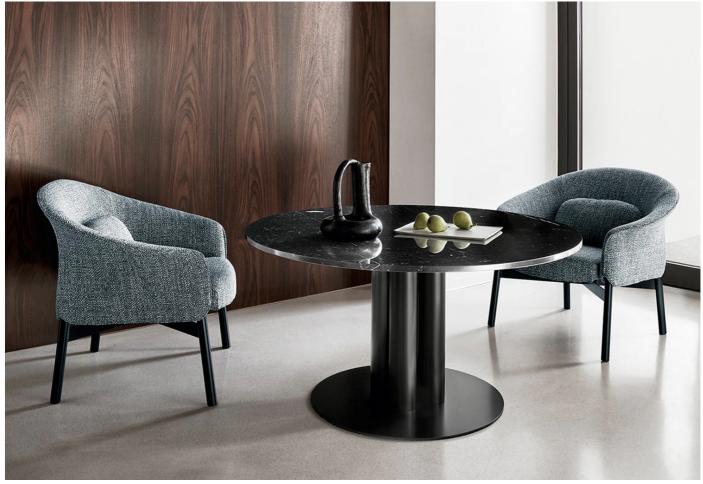

#### Goya Lounge Table by Arflex.

Discover the exquisite Goya Lounge Table with marble top, skillfully crafted in Italy by Arflex, that combines elegance and sophisticated design. This table is available in a range of dimensions and types of marble, making it suitable for various interior styles and purposes.

Goya Lounge Table is part of a stunning series of tables, including dining tables, and coffee tables. The Goya collection boasts a tubular shape that provides central support to the marble top, available in round, square, and rectangular lines, making it a truly visually striking piece of furniture.

# MATERIALS

The dining table top is available in a selection of marble finishes.

The metal base is available in Matt Black, White, Grafite, or RAL 1013 lacquered finish.