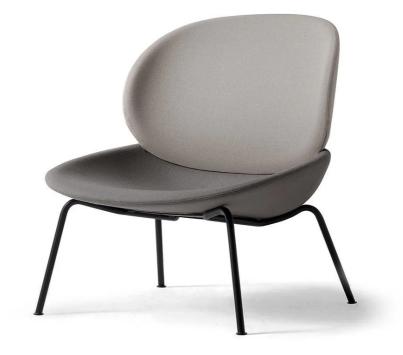

#### Tellin lounge chair by Luca Nichetto for Arflex.

The Tellin chair takes inspiration from the natural world to create a lounge chair of unique comfort and style.

Like a seashell, the seat and seatback are formed of two gently concave pieces which join seamlessly at the rear, giving this chair a welcoming and open character. The chair utilises two differing yet complementary upholstery fabrics on the seat and seat back to create an organic tonal difference.