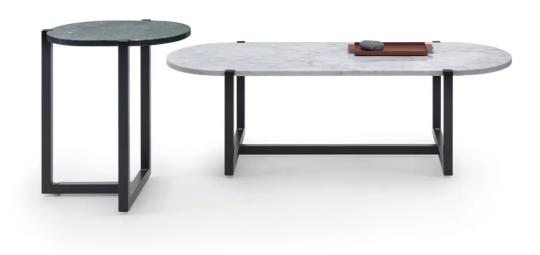

#### **DESCRIPTION**

Sigmund Small Table by Studio Asaï for Arflex.

Discover the Sigmund collection by Studio Asaï, which exemplifies an intentional pursuit of inner authenticity in design. These elegant low tables feature marble tops and chic black lacquered metal bases, perfect for creating a modern and sophisticated look in any space. Elevate your home with the refined elegance of the Sigmund collection.

#### **DIMENSIONS**

Small: 47w x 36d x 53cmh Large: 120w x 49d x 36cmh

#### **MATERIALS**

The desk features a black lacquered metal frame with satin brass screws and satin brass feet with little black rubber glides.

The tabletop is available in white Carrara, black Marquinia, or green Guatemala marble .