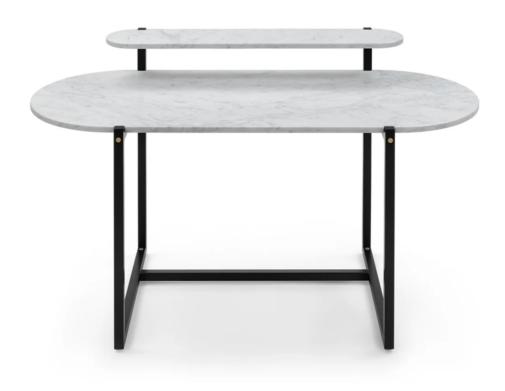

## Sigmund Writing Desk, 2019

Designer: Studio Asaï

Manufacturer: Arflex

£4,245

#### **DESCRIPTION**

Sigmund Writing Desk by Studio Asaï for Arflex.

The Sigmund collection, designed by Studio Asaï, showcases a methodical approach to inner authenticity through its design. The Writing Desk boasts a marble top paired with a sleek black lacquered metal base, embodying modern sophistication. Add the Sigmund collection to your home to elevate your space with refined elegance.

#### **MATERIALS**

The desk features a black lacquered metal frame with satin brass screws and satin brass feet with little black rubber glides.

The tabletop is available in white Carrara, black Marquinia, or green Guatemala marble .