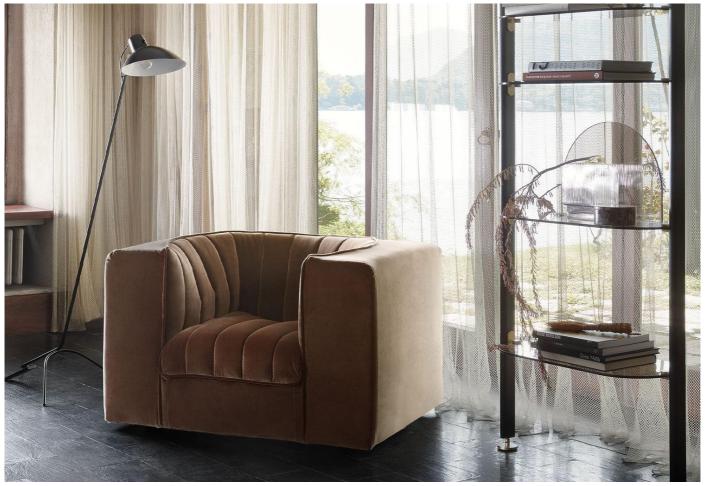

# 9000 Armchair

Designer: Tito Agnoli

Manufacturer: Arflex

Was £3,555 Now £3,021

#### 9000 Armchair by Tito Agnoli for Arflex.

Characterised by its convex seat, the 9000 Armchair is a contemporary chair suitable for residential and commercial spaces.

In contrast to the boxy outer profile, the internal backrest expresses a curvaceous design that invites users to sit within it.

The armchair is part of a modular system that comprises several units that can be paired together to create custom seating. Please see product downloads for available units and potential combinations and enquire here for pricing.