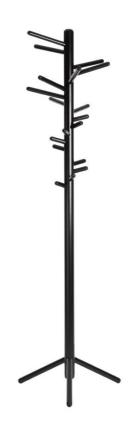

#### **DESCRIPTION**

160 Clothes Tree by Anna-Maija Jaatinen for Artek.

Elegant yet simple, the Clothes Tree is made of solid birch with metal feet. The highly utilitarian piece features pegs that are longer at the top and shorter at the bottom, allowing for easy organisation of items. Presented in a choice of finishes, the natural birch version is available with contrasting feet in either black or white. Distinctive in look, the Clothes Tree designed by Anna-Maija Jaatinen in 1964 for Artek, brings a hint of the forest to any interior.

#### **DIMENSIONS**

61dia x 177cmh

#### **MATERIALS**

Available in full white, black or natural lacquered birch with metal base in either white or black.