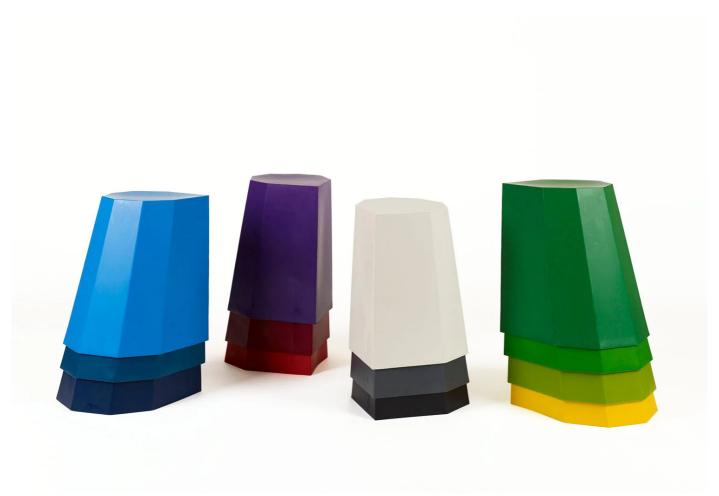

#### Arnold Circus Stool by Martino Gamper.

Arnold Circus is situated in the heart of Shoreditch, E2, London, UK. Built on the rubble of the old slums, it is part of the Boundary Estate, London's first council housing project. The Arnold Circus stool designed by Martino Gamper in 2006 is part of the regeneration project.

The plastic rotation moulded stool is used as the official seating for the annual events, such as circus picnic, brass band concerts, carrom tournaments, flower plantings and music and film events.

Suitable for outdoor use.

### **MATERIALS**

Rotation moulded, stackable, polyethylene plastic stool.