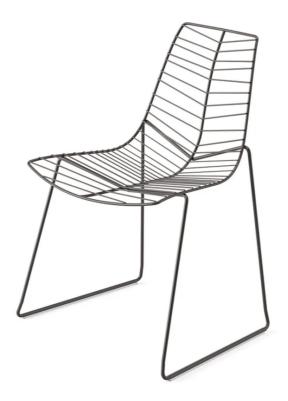

## twentytwentyone

Leaf Outdoor Sled Chair, Set of 2 - Ex-Display

Was £734 Now £367

DESCRIPTION

Leaf Outdoor Sled Chair, Set of 2 by Lievore Altherr Molina for Arper.

Ex-display item reduced by 50% £734 -50% now £367

Ex-display items have some signs of use and we recommend a detailed condition report prior to purchase.

This item is a one-off ex-display item to be sold on a first-order, first-served basis.

The leaf series by Arper is a contemporary collection of small tables and chairs, perfect for use outdoors. In a sleek matt finish, the tables are elegant and timeless. The chairs have a linear rod pattern evocative of the lines on a leaf. They delicately balance nature and modern materials.

## MATERIALS

Chair with sled base made in painted steel rods. Available in moka.