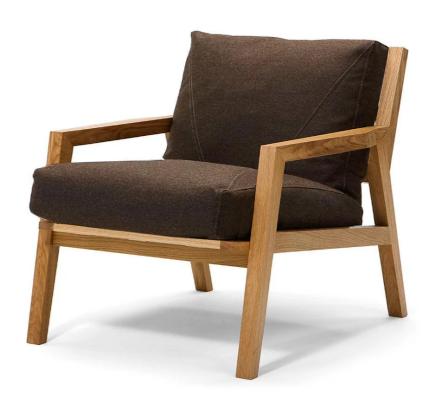

# Arris lounge chair

Designer: Gala Wright

Manufacturer: Mark Product

£3,224

#### Arris lounge chair by Gala Wright for Mark Product.

The Arris lounge is part of Gala Wright's Arris range that includes a sofa and coffee table. The design is based on a 3-way bridle joint, which gives the range its visual distinctiveness as well as a great inherent strength.

### **MATERIALS**

Frame in solid European oak, upholstered in fabrics and leathers of the collection.

Arris may be upholstered in a range of fabrics selected by Mark products from the following collections: