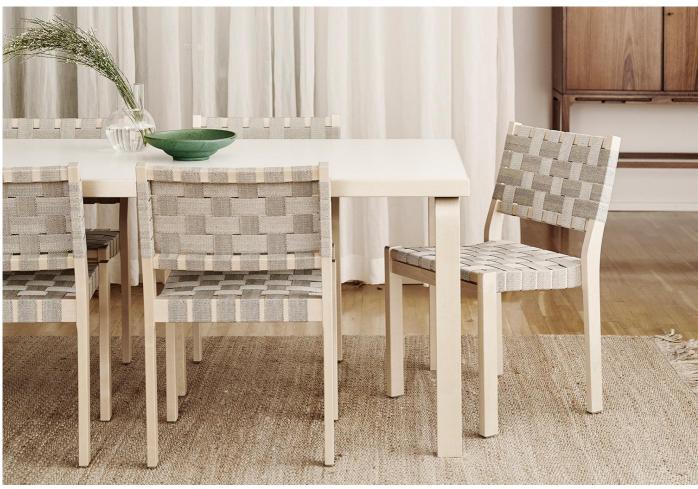

### **DESCRIPTION**

Chair 611 by Alvar Aalto for Artek.

The Chair 611 brings together a solid birch frame with a woven fabric seat and backrest. Designed to offer comfort and practicality, the fabric webbing yields to the sitter, making the chair exceptionally comfortable. The 611 Chair, designed in 1929 can be easily reupholstered, which means the chair can have many life cycles.

One of Alvar Aalto's first modern furniture designs, the 611 Chair has been in continuous production ever since its creation. Suitable for almost any environment, the 611 Chair stacks up to five chairs.

#### **MATERIALS**

Stackable dining chair with solid birch frame. Seat in linen webbing.

Available in natural or black lacquered birch frame, and in the following linen webbing colours:

- -Black/Black
- -Black/Blue
- -Black/Brown
- -Natural/White
- -Natural/Black
- -Natural/Red