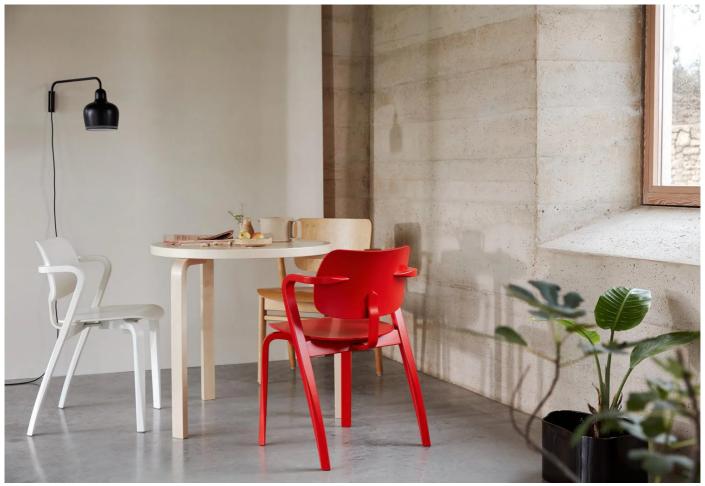

#### Aslak Chair by Ilmari Tapiovaara for Arket.

The beechwood chair is a functional and elegant seating solution. With the ability to be stacked the light and minimal chair is perfect for modern living or working. Use to fill a lecture hall or as a comfortable dining seat, this chair is stackable up to 4 chairs.

## MATERIALS

Formed beech plywood available in the following lacquers: white, grey, black, petrol or red..

Felt glides mounted.