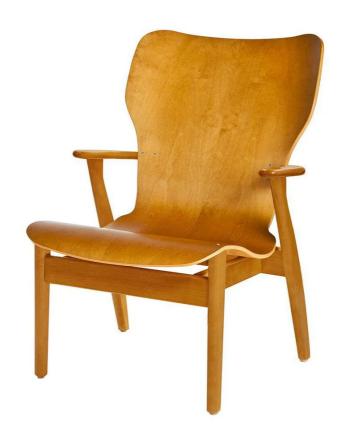

# Domus Lounge Chair

Designer: Ilmari Tapiovaara

Manufacturer: Artek

£1,847

#### Domus Lounge Chair by Ilmari Tapiovaara for Artek.

The characteristic Domus Lounge Chair was designed, alongside the Domus Chair, for the public spaces at the Domus Academica's student housing.

In the 1940's it was not possible to produce the large veneer seat/backrest element from one piece. Only now is the chair being produced as Tapiovaara originally designed it.

## **MATERIALS**

Solid birch or oak frame with form-pressed birch veneer back.

Available in a range of finishes: natural lacquered birch, black stained birch, honey stained birch or natural lacquered oak.