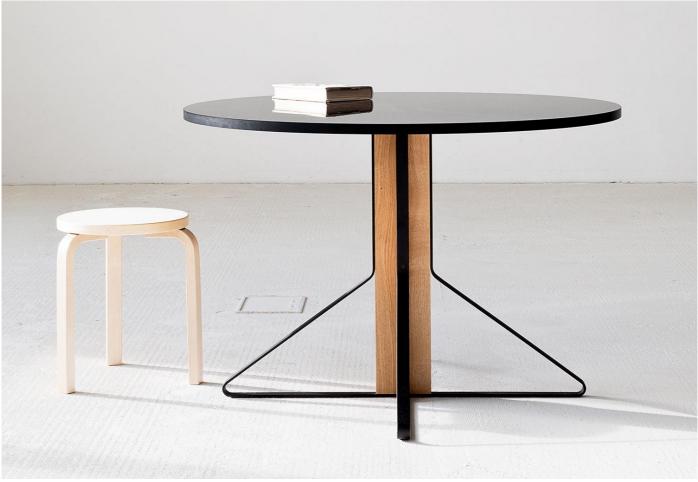

#### Kaari Round Table designed by Ronan and Erwan Bouroullec for Artek.

The 2015 Kaari Collection is the result of the first collaboration between the French designer brothers and Artek. Based on a simple, yet intelligent standard component of a metal loop, Kaari - meaning 'arch' in Finnish - is a collection that comprises rectangular and round tables as well as a desk, a wall console, a wall hook, a small round shelf, and larger shelves.

The principle behind the pieces is simple: the vertical load is supported by a wooden part. Bent steel banding provides elegant and transparent diagonal support. The interplay between the solid vertical board and the metal band gives the base a surprisingly light appearance and creates a distinctive linear silhouette.

## MATERIALS

Tabletop with a black linoleum or HPL high gloss surface in white or black. Table leg in solid natural oak with protective varnish or black lacquer. Leg base in flat-rolled steel powder-coated black, with felt glides.