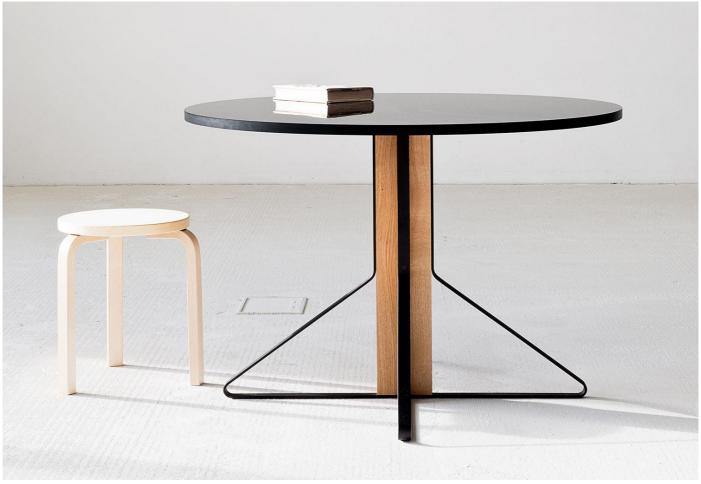

#### REB 004 Kaari round table designed by Ronan and Erwan Bouroullec for Artek.

Round dining table for up to 4 people available in black or with a contrasting natural oak base and matt grey, matt black, white gloss or black gloss finish tabletop.

The principle behind the pieces is simple: the vertical load is supported by a wooden part. Bent steel banding provides elegant and transparent diagonal support. The interplay between the solid vertical board and the metal band gives the base a surprisingly light appearance and creates a distinctive linear silhouette.

## DIMENSIONS

110dia x 74cmh

Tabletop thickness: 2.4cm

### MATERIALS

Tabletop with a black linoleum or HPL high gloss surface in white or black. Table leg in solid natural oak with protective varnish or black lacquer. Leg base in flat-rolled steel powder-coated black, with felt glides.