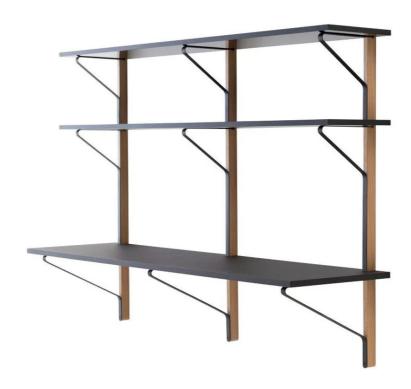

#### **DESCRIPTION**

REB 010 Kaari Shelf with Desk designed by Ronan and Erwan Bouroullec for Artek.

Bouroullec wall shelf in glossy black with contrasting oak wall brackets, complete with a black linoleum desk surface.

#### **DIMENSIONS**

200w x 55d x 142cmh

Shelves are 200w x 35cmd with a thickness of 2.2cm

#### **MATERIALS**

The shelves are black glossy melamine with a black ABS edge, and the desk is in black linoleum with a black ABS edge.

Contrasting wall brackets in solid natural oak with a protective varnish.

Structure in flat-rolled steel that has been powder-coated black.