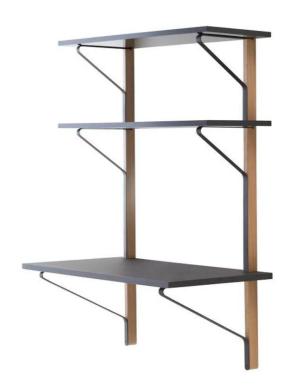

#### **DESCRIPTION**

REB 013 Kaari Shelf with Desk designed by Ronan and Erwan Bouroullec for Artek.

Bouroullec wall shelf in glossy black with contrasting oak wall brackets, complete with a black linoleum desk surface.

#### **DIMENSIONS**

100w x 55d x 142cmh

Shelves are 100w x 25cmd with a thickness of 2.2cm

#### **MATERIALS**

The shelves are black glossy melamine with a black ABS edge, and the desk surface is in black linoleum with a black ABS edge.

Contrasting wall brackets in solid natural oak with a protective varnish.

Structure in flat-rolled steel that has been powder-coated black.