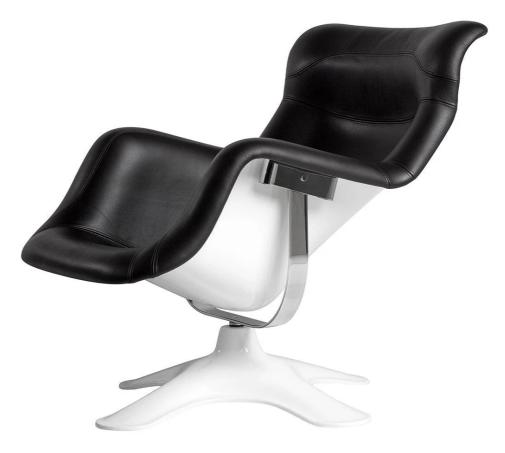

#### Karuselli Lounge Chair by Yrjo Kukkapuro for Artek.

With its fibre-glass and chromed steel shell based on the shape and proportions of the human body, the Karuselli lounge chair is the result of many experiments involving the use of very innovative materials at the time.

Available in white shell and base with Sörensen Prestige leather upholstery.

#### DIMENSIONS

80w x 97.5d x 92/37cmh

### MATERIALS

Fibre-glass and chromed steel shell, upholstered in leather. Fibreglass base with swivel mechanism.