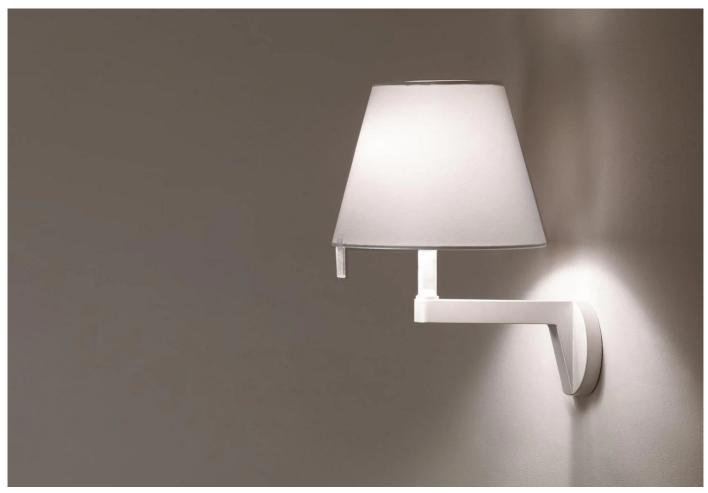

### **DESCRIPTION**

Melampo Wall Light by Adrien Gardère for Artemide.

Melampo is a wall-mounted luminaire with adjustable diffuser for direct and indirect diffused incandescent lighting.

Wall support in painted aluminium, diffuser in silk satin fabric on a plastic frame. Available in two colourways; structure and shade in aluminium grey or structure in bronze and shade in neutral.

An adjustable diffuser can be set in two different positions.

Available without or with switch.

### **MATERIALS**

Painted aluminium and diffuser in silk satin fabric on a plastic frame.

Bulb (not included): 1 x E14 6W LED, dimmable/

IP20.