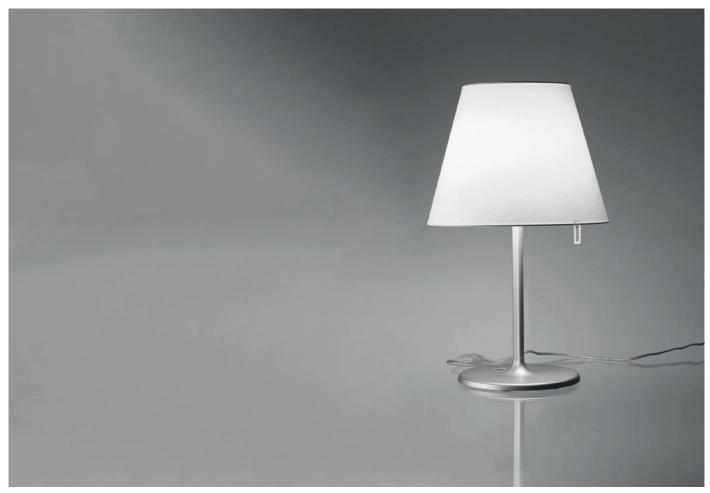

#### **DESCRIPTION**

Melampo Table Lamp by Adrien Gardère for Artemide.

Base in painted zamac, painted aluminium stem and a shade in silk satin fabric on a plastic frame. The adjustable shade can be set in three different positions.

Available with structure and shade in aluminium grey, or structure in bronze with a natural-coloured shade.

#### **DIMENSIONS**

35dia x 83.6cmh

### **MATERIALS**

Aluminium, zamak, silk satin fabric and technopolymer.

Bulb (not included): 2 x E27, 17W LED.

IP20.