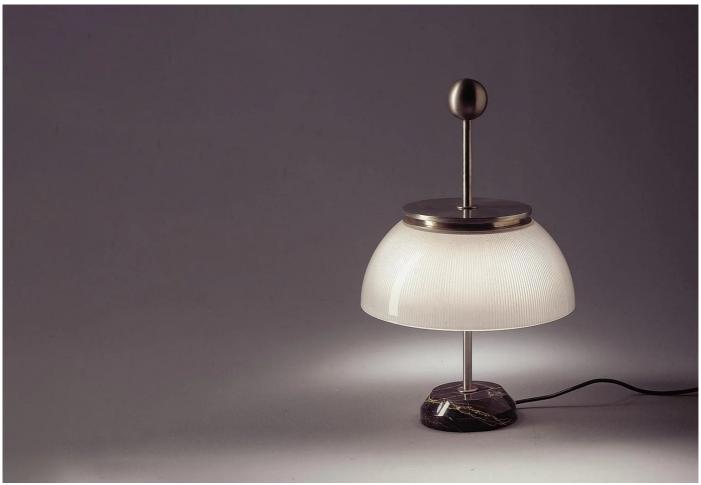

#### **DESCRIPTION**

Alfa Table Lamp by Sergio Mazza for Artemide.

Designed by Sergio Mazza in 1959, the Alfa table lamp is an icon of Italian lighting design. Its rippled, translucent crystal shade produces a softly diffused light.

The artistic glass shade sits on a hand-turned, nickel-plated stem and black marble base.

#### **DIMENSIONS**

30dia x 48cmh Base: 14dia cm

#### **MATERIALS**

Metal structure in opaque nickel-plate; diffuser in crystal glass; base in marble. The metal parts are hand turned.

Bulb (not included): LED DIM 2 x 6W (E14).

220-240V, 690lm.

IP20.

Accompanied by a black Euro-UK converter plug.