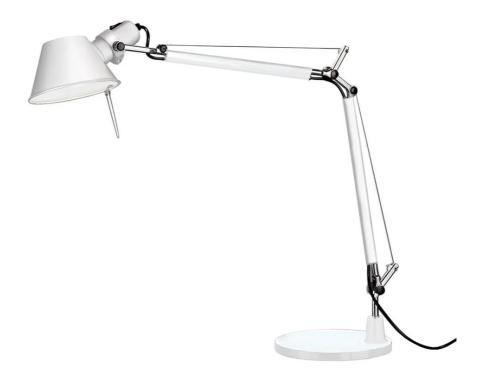

#### Tolomeo Table Lamp by De Lucchi + Fassina for Artemide.

The Tolomeo family of lighting includes wall, floor and table lights in a variety of sizes, all with a refined technical appearance.

The Tolomeo table lamp is a design classic: an adjustable table light with base and cantilevered arms in polished aluminium, diffuser in matt anodised aluminium and joints and supports in polished aluminium. A system of spring balancing ensures ease of adjustment.

Available in aluminium, black or white.

Available with fixed table base (23cm dia), table clamp, or table in-set pivot base. Please note that the table in-set pivot requires permanent alteration to the surface on which it is fixed.

## MATERIALS

Base and cantilevered arms in polished aluminium, diffuser in matt anodised aluminium and joints and supports in polished aluminium.

Bulb (not included): 1 x E27 1x 8W LED.

IP20.