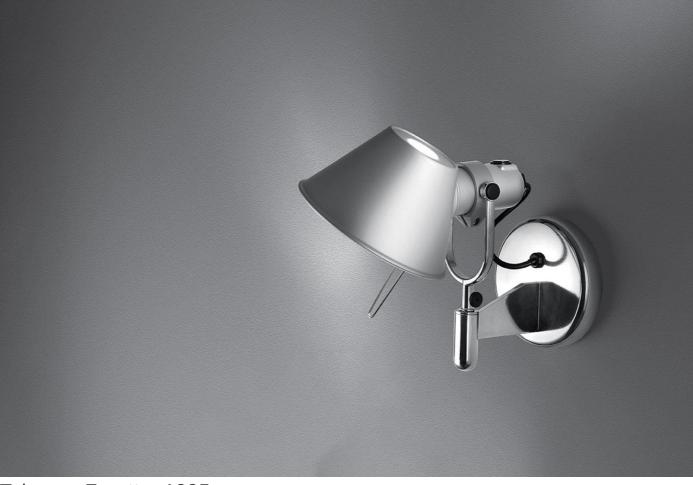

# Tolomeo Faretto, 1995

Designer: De Lucchi and Fassina

Manufacturer: Artemide

#### Tolomeo Faretto Wall Light by De Lucchi + Fassina for Artemide.

The Tolomeo family of lights includes wall, floor and table lights in a variety of sizes, all with a refined technical appearance.

Available with or without on/off switch.

## MATERIALS

The Tolomeo Faretto wall light has an adjustable head and support in polished aluminium. Diffuser in matt anodised aluminium and steel pincer grip.

Bulb (not included): 1 x E27 8W LED.

IP 20.